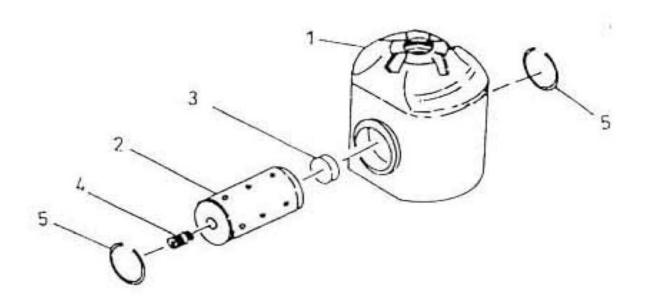

## 10. Assembly Cross Head - Model 7 x 5 LUB

| COMPRESSOR PARTS LIST<br>ASSEMBLY NAME : ASSEMBLY CROSS HEAD |                    |             |     |      |             |                          |
|--------------------------------------------------------------|--------------------|-------------|-----|------|-------------|--------------------------|
| ASSEMBLY DRAWING : FIG-1H                                    |                    |             |     |      |             |                          |
| SR.<br>NO.                                                   | DESCRIPTION        | PART<br>NO. | QTY | UNIT | LLUS<br>NO. | RECOM.<br>SPARES<br>QTY. |
| 1                                                            | CROSS HEAD 5"      | 3055 9728   | 1   | NO.  | 1           |                          |
| 2                                                            | PIN CROSSHEAD      | 3457 9342   | 1   | NO.  | 2           |                          |
| 3                                                            | PLUG CROSSHEAD PIN | 3056 9008   | 1   | NO.  | 3           |                          |
| 4                                                            | PLUG 1/4"          | 9525 0932   | 1   | NO.  | 4           |                          |
| 5                                                            | RING RETAINER      | 3057 6144IM | 2   | NO.  | 5           | 2                        |